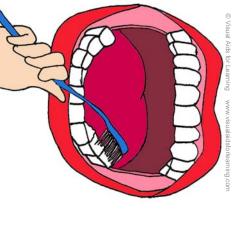

# mouth rinse

bush top teeth

brush bottom right teeth

brush top right teeth

brush top left teeth

sual Aids for Learning www.visualaidsforlearning.con

spit

© Visual Aids for Learning www.visualaidsforlearning.com