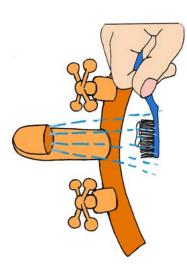

# mouth rinse

bush top teeth

brush bottom right teeth

brush top right teeth

brush top left teeth

sual Aids for Learning www.visualaidsforlearning.con

spit

© Visual Aids for Learning www.visualaidsforlearning.com