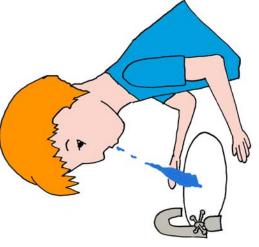

# mouth rinse

bush top teeth

brush bottom right teeth

brush top right teeth

brush top left teeth

sual Aids for Learning www.visualaidsforlearning.con

spit

© Visual Aids for Learning www.visualaidsforlearning.com