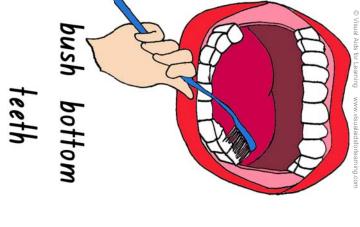

# mouth rinse

bush top teeth

brush bottom right teeth

brush top right teeth

brush top left teeth

sual Aids for Learning www.visualaidsforlearning.con

spit

© Visual Aids for Learning www.visualaidsforlearning.com