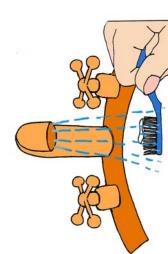

# brush front of teeth

© Visual Aids for Learning www.visualaidsforlearning.com

Visual Aids for Learning www.vis

© Visual Aids for Learning www.visualaidsforlearning.com

© Visual Aids for Learning www.visualaidsforlearning.com