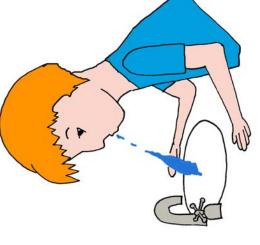

# mouth rinse

bush top teeth

brush bottom right teeth

brush top right teeth

brush top left teeth

sual Aids for Learning www.visualaidsforlearning.con

spit

© Visual Aids for Learning www.visualaidsforlearning.com