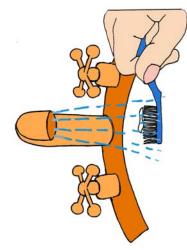

# mouth rinse

bush top teeth

brush bottom right teeth

brush top right teeth

brush top left teeth

sual Aids for Learning www.visualaidsforlearning.con

spit

© Visual Aids for Learning www.visualaidsforlearning.com