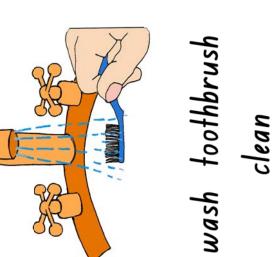

# brush front of teeth

© Visual Aids for Learning www.visualaidsforlearning.com

Visual Aids for Learning www.vis

© Visual Aids for Learning www.visualaidsforlearning.com

© Visual Aids for Learning www.visualaidsforlearning.com