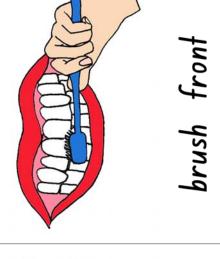

# brush front of teeth

© Visual Aids for Learning www.visualaidsforlearning.com

Visual Aids for Learning www.vis

© Visual Aids for Learning www.visualaidsforlearning.com

© Visual Aids for Learning www.visualaidsforlearning.com