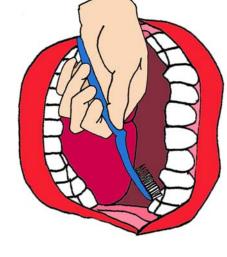

# brush front of teeth

© Visual Aids for Learning www.visualaidsforlearning.com

Visual Aids for Learning www.vis

© Visual Aids for Learning www.visualaidsforlearning.com

© Visual Aids for Learning www.visualaidsforlearning.com