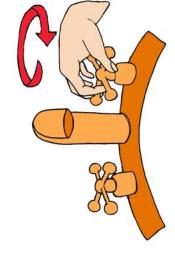

# mouth rinse

bush top teeth

brush bottom right teeth

brush top right teeth

brush top left teeth

sual Aids for Learning www.visualaidsforlearning.con

spit

© Visual Aids for Learning www.visualaidsforlearning.com